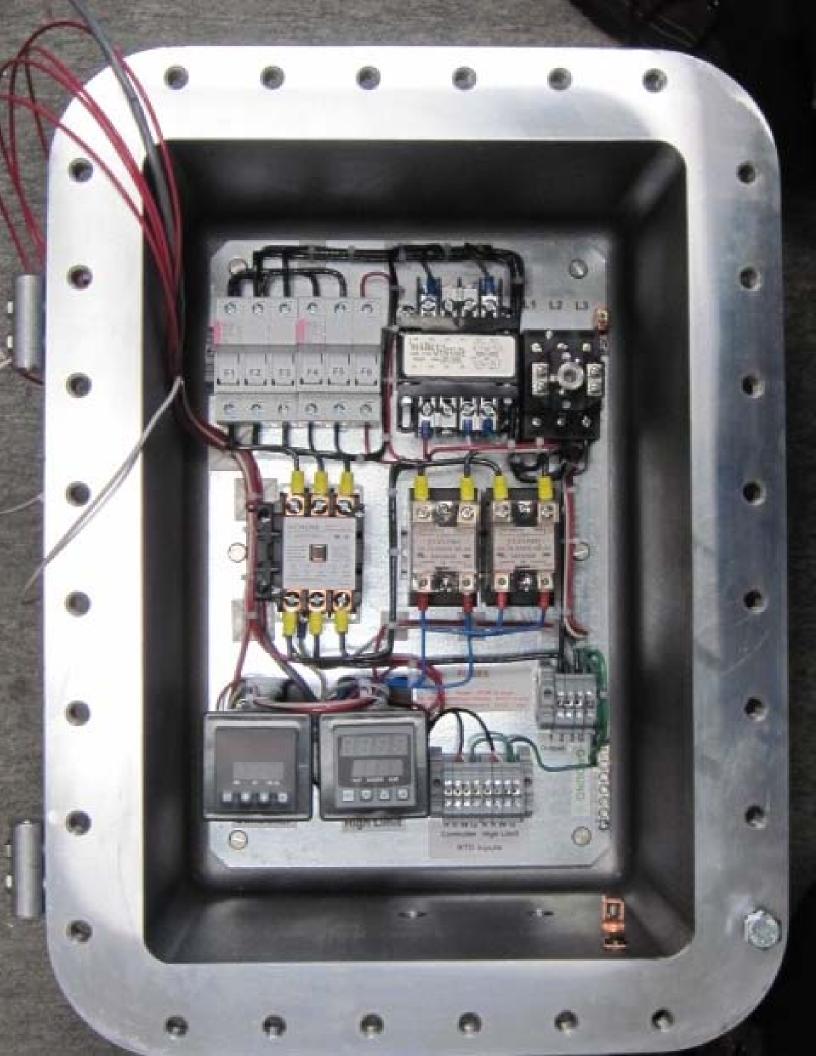

These X proof Control Panels could be made to withstand wash downs with corrosive chemicals with all components on the panel conforming to IP 65 and NEMA 7X. Integration of components for steam booster heaters or recirculation heaters with flow fail safe interlocks are also available.

Applications include temperature controls with Hi temperature fail-safe alarms (FM approved) Loop break alarms, Heater break alarms, heater Current Indication and Shorted Output Device (contactor) alarms or annunciation.

**EX Proof Custom Control Panels Features:** 

- Quick delivery State-of-the-art technology and engineering
- Integration of temperature, level, pressure, motor and motion control
- ATEX Approved Or CB OR North American Hazardous Location's Standards
- NEMA 7, NEMA 4X and NEMA 7 explosion proof panels available
- Versatile precision LAB control, plant process or plant system engineering
- Easy adaptation to existing plant switch gear or specification