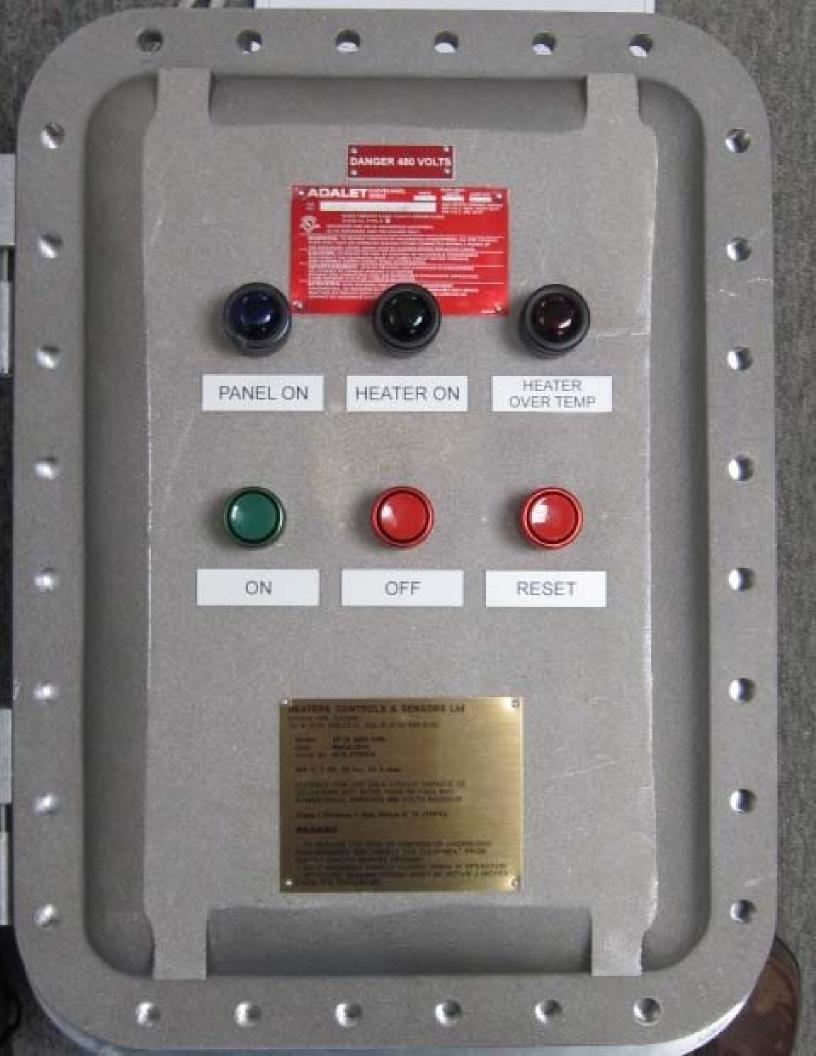

Applications include temperature controls with Hi temperature fail-safe alarms (FM approved) Loop break alarms, Heater break alarms, heater Current Indication and Shorted Output Device (contactor) alarms or annunciation.

**EX Proof Custom Control Panels Features:** 

- Quick delivery State-of-the-art technology and engineering
- Integration of temperature, level, pressure, motor and motion control
- ATEX Approved Or CB OR North American Hazardous Location's Standards
- NEMA 7, NEMA 4X and NEMA 7 explosion proof panels available
- Versatile precision LAB control, plant process or plant system engineering
- Easy adaptation to existing plant switch gear or specification